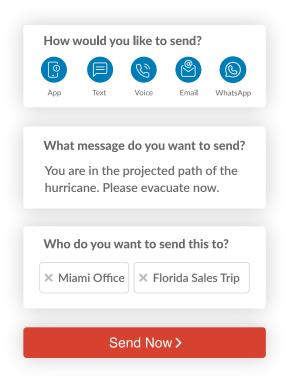

#### Streamline workflows for a faster response

Turn intel into action with a solution that allows you to automate real-time warnings to safety leaders or individuals close to a threat, escalate intel to response teams, communicate updates throughout an incident, and perform wellness checks to confirm employees' status.

#### Real-Time Warnings

Automate real-time warnings over text, email, or mobile app to response teams or impacted employees.

Automated impact assessment using static and dynamic location data for people and assets

Real-time warnings delivered to impacted groups over any channel

Streamlined response workflows for communication and wellness checks