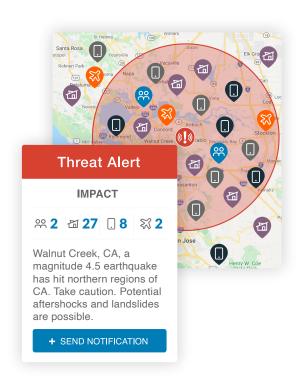

#### Immediately understand your exposure

Our real-time impact assessment gives you a clear picture of emergent threats and your organization's exposure based on the locations of your people and assets.

### Threat Intelligence

Identify emergent threats to your people and business faster and respond in real time with automated impact assessments and warnings.