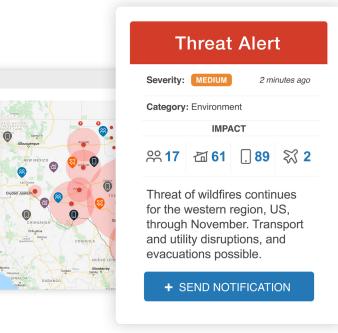

#### Immediately understand your exposure

Our real-time impact assessment gives you a clear picture of emergent threats and your organization's exposure based on the locations of your people and assets.

#### Streamline workflows for a faster response

Turn intel into action with a solution that allows you to automate real-time warnings to safety leaders or individuals close to a threat, escalate intel to response teams, communicate updates throughout an incident, and perform wellness checks to confirm employees' status.