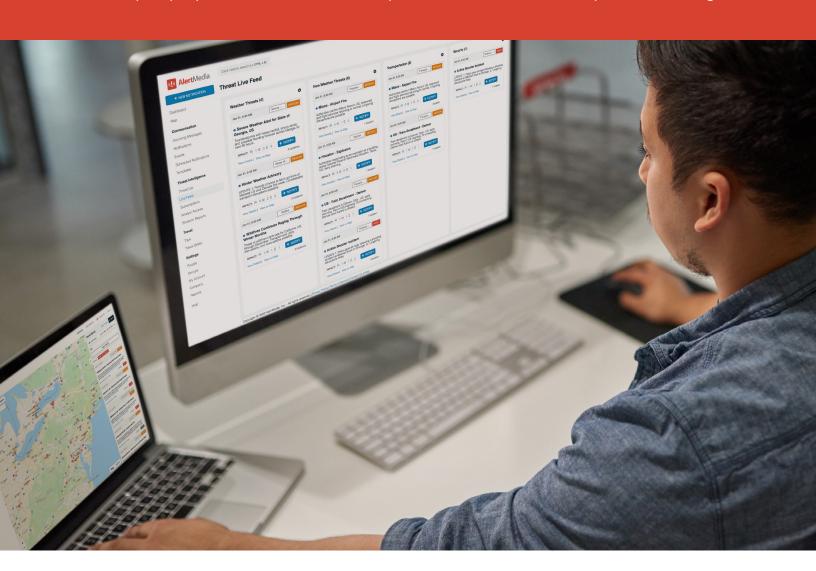

#### Web Dashboard

Monitor threats near your people, locations, and assets from the web dashboard.

#### **Mobile App**

Give admins and employees the ability to see emergent threats near them on a dynamic mobile map.