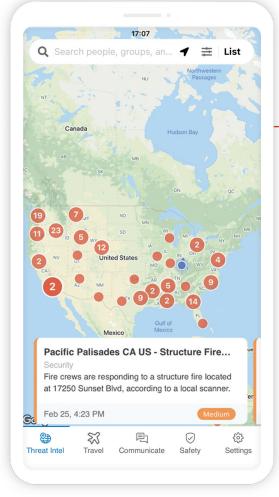

#### **Mobile App**

Give admins and employees the ability to see emergent threats near them on a dynamic mobile map.