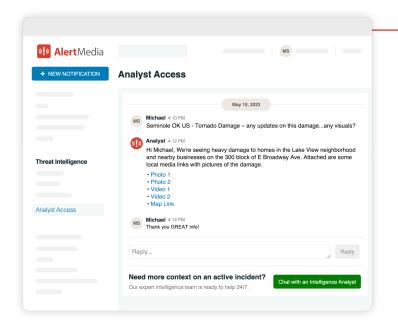

#### Get The Facts Faster With Analyst Access

Understanding how a developing situation could impact your business is challenging without reliable information. Instant access to a team of expert analysts helps you get the context you need to respond with confidence.

- Accelerate your ability to vet and gather context with 24/7 access to our global intelligence team via chat
- Ask questions about an alert or a signal from another source to confirm the details expected from stakeholders
- Explore previous discussions on an active event and collaborate with other impacted organizations

AlertMedia's Analyst Access is a powerful way for us to gather credible context faster on local incidents and react effectively. Having trained experts on hand around the clock helps boost our capacity to keep our people safe and informed."