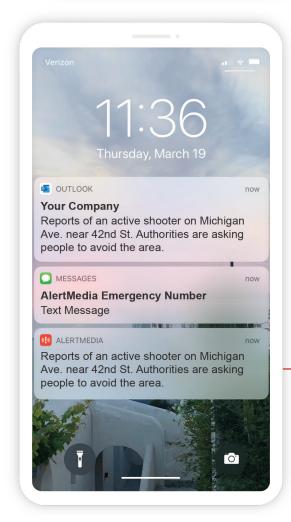

#### Real-Time Warnings

Automate real-time warnings over text, email, or mobile app to response teams or impacted employees.