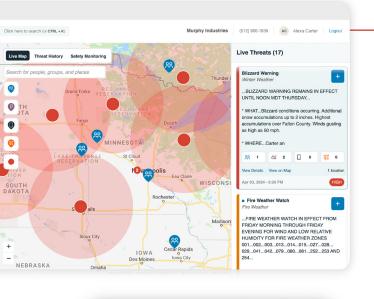

#### Web Dashboard

Monitor threats near your people, locations, and assets from the web dashboard.

Dynamic visualization of people, locations, and threat intelligence on any device