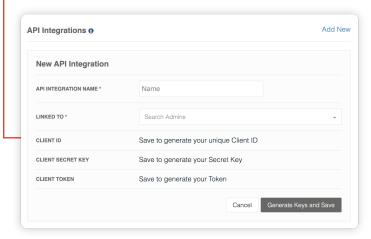

#### API

Access our Threat Intelligence data via API to pull into your own systems for monitoring.