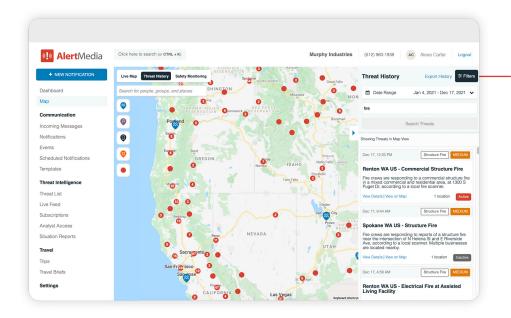

#### Web Dashboard

Monitor threats near your people, locations, and assets from the web dashboard.

#### **Historical Threat Insights**

Provide teams with the ability to run reports customizable by timeframe, region, and incident category to streamline post-event reporting, internal security briefings, and risk assessment research.