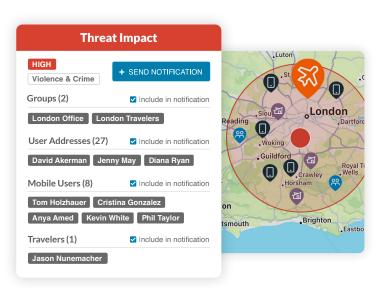

## **Assess Threats Accurately**

AlertMedia enables a quick assessment of people and facilities in the impact zone of a potential threat.

## Threat monitoring of all your essential locations

- See what locations are affected by a potential threat.
- Brief traveling employees for a safe trip and know when travelers are in the impact zone of an active event.
- Get alerts for at-risk employees based on their current location.

## Direct access to expert analysts 24/7

- Dig deeper into the impact of an emergency and get tailored intelligence from our expert threat analysts within minutes.
- Access Threat History reports to better assess future threats for any given location.

# Live map view of risks impacting your people and assets

- View active events on the live Threat Intelligence Map to see exactly which employees, facilities, and travelers are in the range of impact.
- Set up geofencing around critical operation centers, such as suppliers or temporary job sites, to get the full scope of business continuity impacts.