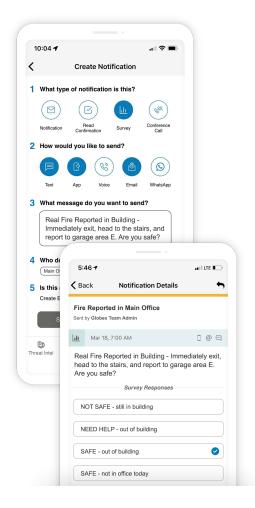

## Respond Rapidly With Confidence

AlertMedia lets you notify those at risk in seconds to convey critical information and coordinate your response.

### Simple messaging interface to alert all employees at risk

- Maximize the reach of your message through multiple communication channels, all from one streamlined interface.
  - Text/SMS

WhatsApp

Voice call

Desktop takeovers

Slack

- Digital signage
- Microsoft Teams
- Custom devices
- Deploy messages in just a few clicks with pre-built notification templates.
- Include threat details and impact details automatically in notifications to affected individuals.

## Different alert types for different communication needs

- **Broadcast Alerts:** Send one-way messages with important information.
- Read Confirmation Alerts: See who has received alerts immediately.
- Surveys: Confirm status and engage employees with two-way communication features.
- Desktop Alerts: Use on-screen notifications to alert employees at their work stations.
- Conference Calls: Gather key stakeholders in seconds to coordinate your response over a voice call.