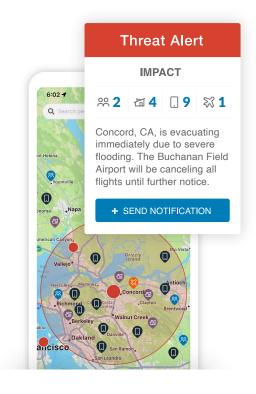

## **Detect Incidents Instantly**

AlertMedia provides fast, accurate, and comprehensive alerts for relevant threats to your business.

#### Immediate and relevant threat alerts

- Get real-time alerts for threats facing your people and facilities—including remote and traveling employees, lone workers, job sites, supply chain partners, and more.
- Choose when and how you want to be alerted to emerging risks or automate notifications to go directly to impacted employees for time-sensitive incidents.

## **Assess Threats Accurately**

AlertMedia enables a quick assessment of people and facilities in the impact zone of a potential threat.

## Threat monitoring of all your essential locations

- See what locations are affected by a potential threat.
- Brief traveling employees for a safe trip and know when travelers are in the impact zone of an active event.
- Get alerts for at-risk employees based on their current location.