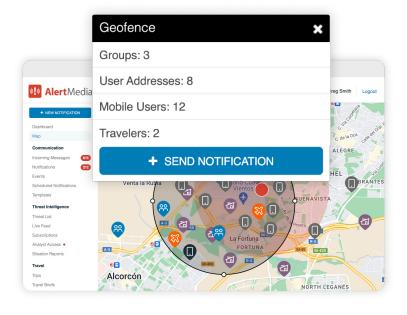

# Live map view of risks impacting your people and assets

- View active events on the live Threat Intelligence Map to see exactly which employees, facilities, and travelers are in the range of impact.
- Set up geofencing around critical operation centers, such as suppliers or temporary job sites, to get the full scope of business continuity impacts.

## Threat monitoring of all your essential locations

- See what locations are affected by a potential threat.
- Brief traveling employees for a safe trip and know when travelers are in the impact zone of an active event.
- Get alerts for at-risk employees based on their current location.