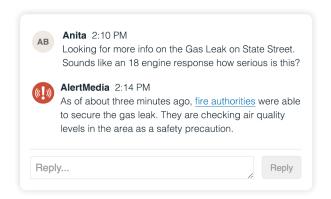

## Direct access to expert analysts 24/7

- Dig deeper into the impact of an emergency and get tailored intelligence from our expert threat analysts within minutes.
- Access Threat History reports to better assess future threats for any given location.

## Different alert types for different communication needs

- **Broadcast Alerts:** Send one-way messages with important information.
- Read Confirmation Alerts: See who has received alerts immediately.
- Surveys: Confirm status and engage employees with two-way communication features.
- Desktop Alerts: Use on-screen notifications to alert employees at their work stations.
- Conference Calls: Gather key stakeholders in seconds to coordinate your response over a voice call.