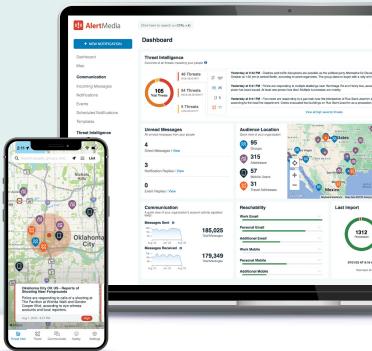

# Manage Your Risk and Response From One Platform

Everything you need to protect your people and business.

- Act fast with real-time alerts and a live map view of potential threats.
- Get reliable information you can trust with analyst-vetted intelligence.
- See the full picture of ongoing critical events with Situation Reports and impact assessments.

Today's complicated threat landscape demands a robust, reliable solution designed to help your team quickly respond to emerging risks and ensure a positive outcome. AlertMedia offers an integrated system where you can identify threats, assess impact, and manage communication, all from the same intuitive platform. That's why thousands of companies across a range of industries—from Fortune 500 companies to small and mid-size organizations—are turning to AlertMedia.

## **Detect Incidents Instantly**

AlertMedia provides fast, accurate, and comprehensive alerts for relevant threats to your business.

# Live map view of risks impacting your people and assets

- View active events on the live Threat Intelligence Map to see exactly which employees, facilities, and travelers are in the range of impact.
- Set up geofencing around critical operation centers, such as suppliers or temporary job sites, to get the full scope of business continuity impacts.

# Scalable administration settings and analytics to support any size business

- Set up custom permissions that empower your leaders to manage their teams' safety.
- Ensure messages reach the right people by automatically grouping employees with common characteristics, such as location or department.
- Instantly track message delivery and audience responses.
- Monitor and audit account activity through robust reporting.