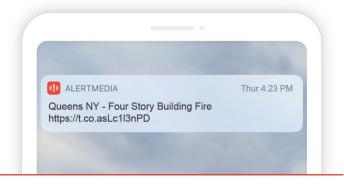

#### Real-Time Warnings

Automate real-time warnings over text, email, or mobile app to response teams or impacted employees.