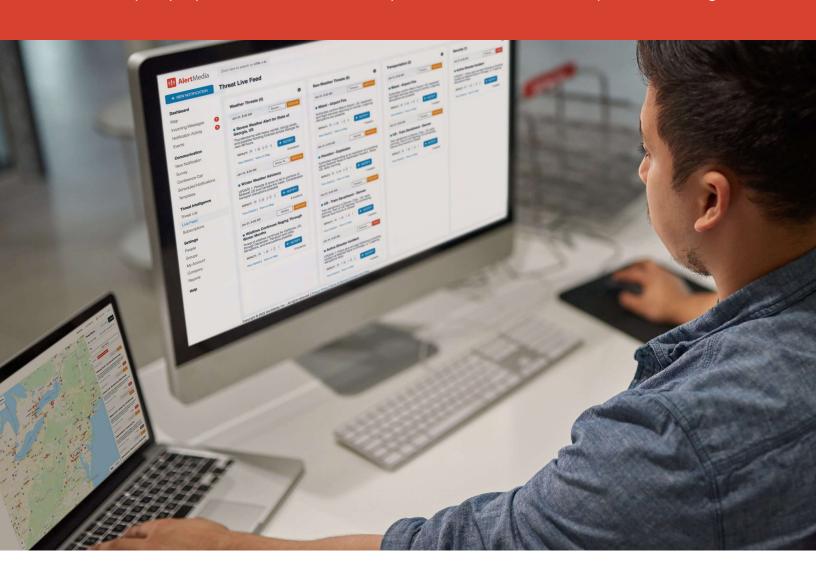

#### Web Dashboard

Monitor threats near your people, locations, and assets from the web dashboard.

#### Mobile App

Give admins and employees the ability to see emergent threats near them on a dynamic mobile map.

#### API

Access our Threat Intelligence data via API to pull into your own systems for monitoring.