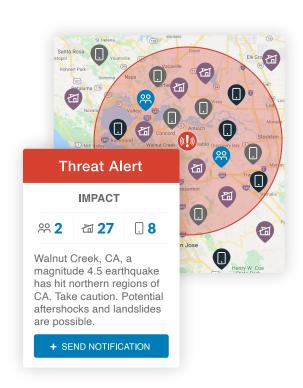

#### Immediately understand your exposure

Our real-time impact assessment gives you a clear picture of emergent threats and your organization's exposure based on the locations of your people and assets.

### Threat Intelligence

Identify emergent threats to your people and business faster and respond in real time with automated impact assessments and warnings.