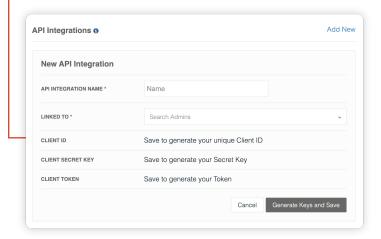

#### API

Access our Threat Intelligence data via API to pull into your own systems for monitoring.