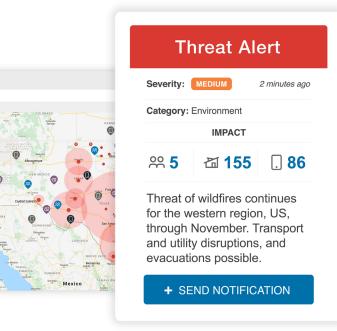

#### Immediately understand your exposure

Our real-time impact assessment gives you a clear picture of emergent threats and your organization's exposure based on the locations of your people and assets.

#### Real-Time Warnings

Automate real-time warnings over text, email, or mobile app to response teams or impacted employees.