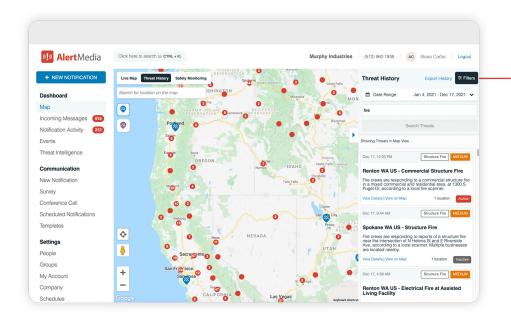

#### **Historical Threat Insights**

Provide teams with the ability to run reports customizable by timeframe, region, and incident category to streamline post-event reporting, internal security briefings, and risk assessment research.