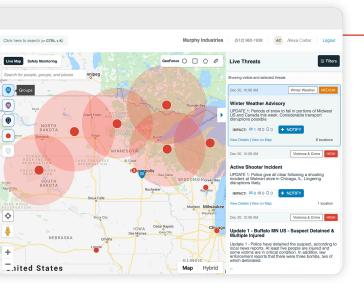

#### Web Dashboard

Monitor threats near your people, locations, and assets from the web dashboard.

Dynamic visualization of people, locations, and threat intelligence on any device