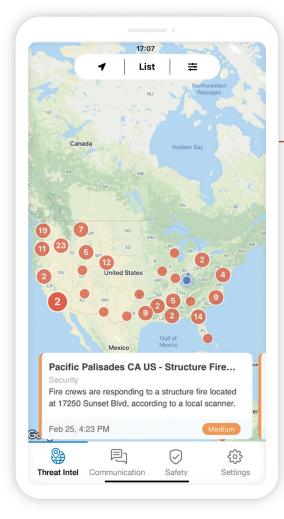

#### Mobile App

Give admins and employees the ability to see emergent threats near them on a dynamic mobile map.