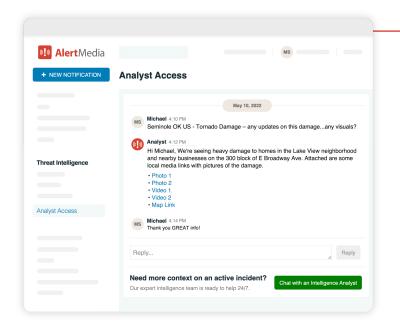

#### **Get The Facts Faster With Analyst Access**

Understanding how a developing situation could impact your business is challenging without reliable information. Instant access to a team of expert analysts helps you get the context you need to respond with confidence.

- Accelerate your ability to vet and gather context with 24/7 access to our global intelligence team via chat
- Ask questions about an alert or a signal from another source to confirm the details expected from stakeholders
- Explore previous discussions on an active event and collaborate with other impacted organizations