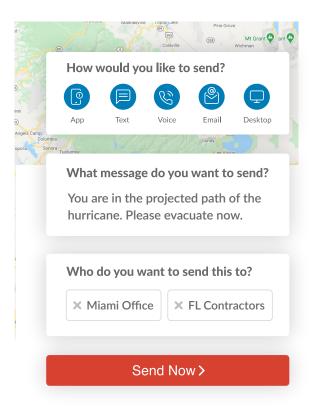

#### Streamline workflows for a faster response

Turn intel into action with a solution that allows you to automate real-time warnings to safety leaders or individuals close to a threat, escalate intel to response teams, communicate updates throughout an incident, and perform wellness checks to confirm employees' status.

#### Real-Time Warnings

Automate real-time warnings over text, email, or mobile app to response teams or impacted employees.

Automated impact assessment using static and dynamic location data for people and assets

Real-time warnings delivered to impacted groups over any channel

Streamlined response workflows for communication and wellness checks