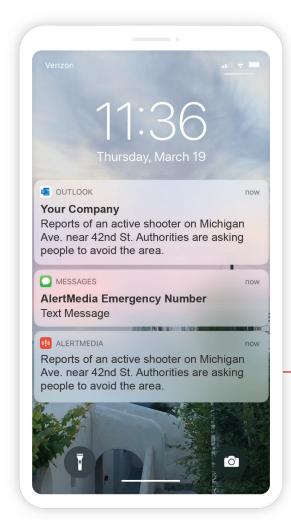

#### Real-Time Warnings

Automate real-time warnings over text, email, or mobile app to response teams or impacted employees.

# **Security Incidents**

- Active shooters
- Structure fires
- School/building evacuations
- Demonstrations
- Criminal activity
- Suspicious packages
- Civil unrest
- Terrorism